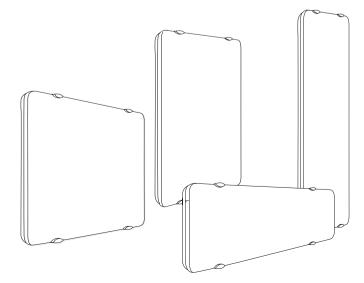

# Glass

Our glass panel radiators reveal a requirement that goes beyond the simple need for comfort. This material, so specific and complex to master, brings an intense and immediate visual pleasure.

The tempered glass resists shock, without affecting its elegance

### Campaver ultime

#### Glass panel, soft heat radiators

Unique with its radiant front surface offering an immediate and uniform sense of comfort, further coupled with an internal heating element, offering two sources of different and independent heating, thus delivering unsurpassed comfort and efficient heating

#### Information

- ► 2 colors
- ► 3 outputs
- ► 5 dimensions