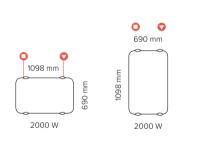

#### Glass panel, soft heat radiators

- Simple use, user-friendly controls
- Energy-saving functions

| CAMPAVER ULTIME                 | HORIZONTAL    | VERTICAL      | NARROW HORIZ. | NARROW VERT.  | CORNER VERT.  |
|---------------------------------|---------------|---------------|---------------|---------------|---------------|
| Output (W)                      | 2000          | 2000          | 1200          | 1600          | 1600          |
| Width (mm)                      | 1098          | 690           | 1222          | 427           | 427           |
| Height (mm)                     | 690           | 1098          | 427           | 1522          | 1522          |
| Thickness (mm)*                 | 121           | 121           | 121           | 121           | 121           |
| Weight (kg)                     | 28,0          | 28,0          | 18            | 21            | 24,5          |
| Black •                         | XCMUP20H SEPB | XCMUP20V SEPB | XCMEP12H SEPB | XCMEP16V SEPB | XCMAP16V SEPB |
| White $\circ$                   | XCMUP20H BCCB | XCMUP20V BCCB | XCMEP12H BCCB | XCMEP16V BCCB | XCMAP16V BCCB |
| * Thickness with backnapel +40m |               |               |               |               |               |

\* Thickness with backpanel, +40mm

C Receptor for programming cassette

Position of control

a

1246 mm