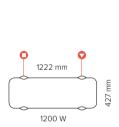

| CAMAPAVER BAINS ULTIME  |             | HORIZONTAL  |             |
|-------------------------|-------------|-------------|-------------|
| Output (W)              | 1000        | 1200        | 1600        |
| Radiant heat output (W) | 400         | 600         | 1000        |
| Fan booster output (W)  | 600         | 600         | 600         |
| Width (mm)              | 352         | 352         | 427         |
| Height (mm)             | 802         | 1202        | 1502        |
| Thickness (mm)*         | 113         | 113         | 113         |
| Weight (kg)             | 14,0        | 16,0        | 22,0        |
| Black •                 | XCVV10 SEPB | XCVV12 SEPB | XCVV16 SEPB |
| White $\circ$           | XCVV10 BCCB | XCVV12 BCCB | XCVV16 BCCB |
| Reflet o                | XCVV10 MIRE | XCVV12 MIRE | XCVV16 MIRE |

\* Thickness with backpanel, +45mm - with towel rails thickness 67mm + width 54mm

C Receptor for programming cassette

Position of control