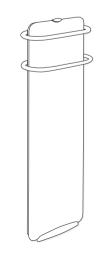

## Campaver bains Ultime

#### Glass soft heat bathroom radiator with towel rails

Mirror-effect, white, our black, an inspired design, a technology synonymous with energy savings.

- On the left: Campaver bains Ultime, mirror effect

- On the right: Campaver Bathroom, white

### Information

- ► 3 colors
- ► 3 outputs