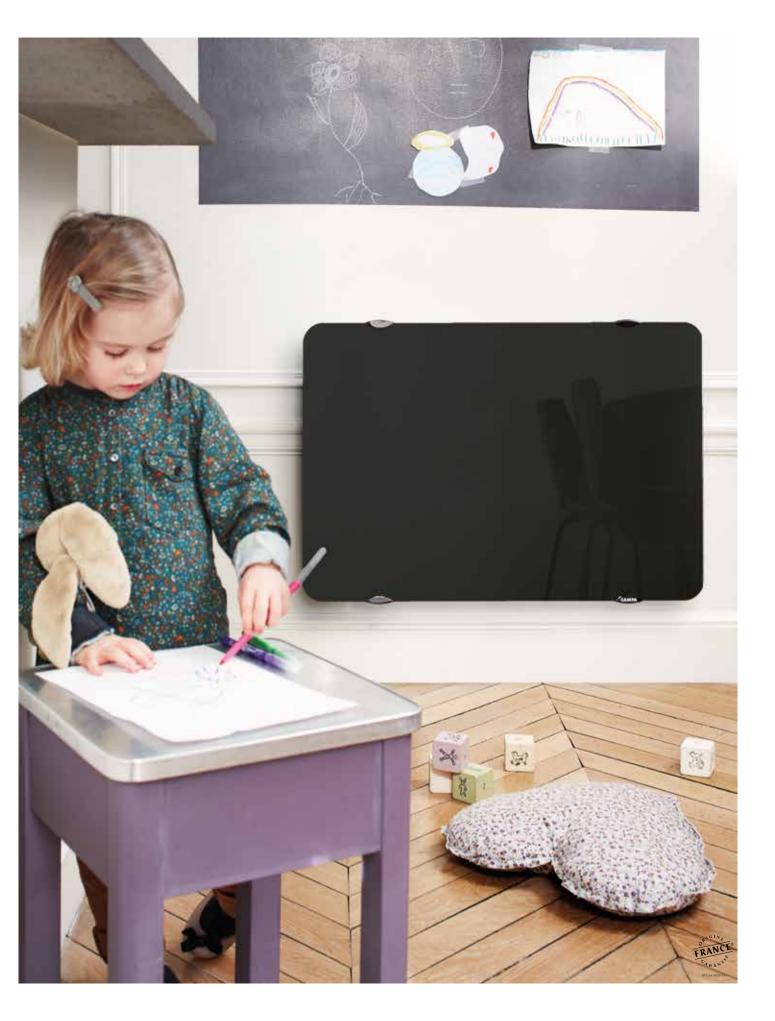

# Reception areas, hallways, bedrooms, living rooms...

Campa designs high-end radiators that are both technological and genuine design items.

Developed for the needs of professionals (reception areas, hallways, hotel rooms), but also for individuals (living rooms and bedrooms), they provide a guarantee of reliable and resilient technology with classic and contemporary design using glass, lava stone and steel.

Their strengths: elegance, design, performance, energy savings, intelligence, ease of use, availability in several shapes and colors.

#### 2015 Glass Collection

- Campaver Ultime medium horizontal & vertical (black white)
- Campaver Ultime narrow horizontal & vertical (black white)
- Campaver Ultime corner vertical (black white)

# Glass

Our glass panel radiators reveal a requirement that goes beyond the simple need for comfort. This material, so specific and complex to master, brings an intense and immediate visual pleasure.

The tempered glass resists shock, without affecting its elegance

### Campaver ultime

#### Glass panel, soft heat radiators

Unique with its radiant front surface offering an immediate and uniform sense of comfort, further coupled with an internal heating element, offering two sources of different and independent heating, thus delivering unsurpassed comfort and efficient heating

On the left: Campaver Ultime, vertical, white
On the right: Campaver Ultime, horizontal, black