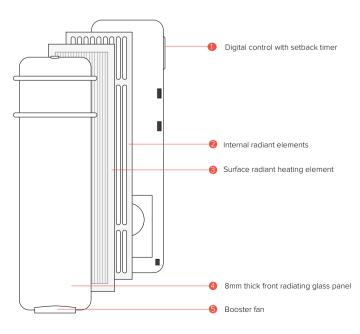

at output (W) | 400         | 600         | 1000        |
| Fan booster output (W)  | 600         | 600         | 600         |
| Width (mm)              | 352         | 352         | 427         |
| Height (mm)             | 802         | 1202        | 1502        |
| Thickness (mm)*         | 113         | 113         | 113         |
| Weight (kg)             | 14,0        | 16,0        | 22,0        |
| Black •                 | XCVV10 SEPB | XCVV12 SEPB | XCVV16 SEPB |
| White $\circ$           | XCVV10 BCCB | XCVV12 BCCB | XCVV16 BCCB |
| Reflet o                | XCVV10 MIRE | XCVV12 MIRE | XCVV16 MIRE |

\* Thickness with backpanel, +45mm - with towel rails thickness 67mm + width 54mm

C Receptor for programming cassette

Position of control



# Inside the Campaver bains Ultime





# CAMPA