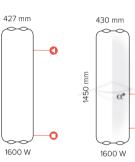

#### Glass panel, soft heat radiators

- Simple use, user-friendly controls
- Energy-saving functions

| CAMPAVER ULTIME                 | HORIZONTAL    | VERTICAL      | NARROW HORIZ. | NARROW VERT.  | CORNER VERT.  |
|---------------------------------|---------------|---------------|---------------|---------------|---------------|
| Output (W)                      | 2000          | 2000          | 1200          | 1600          | 1600          |
| Width (mm)                      | 1098          | 690           | 1222          | 427           | 427           |
| Height (mm)                     | 690           | 1098          | 427           | 1522          | 1522          |
| Thickness (mm)*                 | 121           | 121           | 121           | 121           | 121           |
| Weight (kg)                     | 28,0          | 28,0          | 18            | 21            | 24,5          |
| Black •                         | XCMUP20H SEPB | XCMUP20V SEPB | XCMEP12H SEPB | XCMEP16V SEPB | XCMAP16V SEPB |
| White $\circ$                   | XCMUP20H BCCB | XCMUP20V BCCB | XCMEP12H BCCB | XCMEP16V BCCB | XCMAP16V BCCB |
| * Thickness with backnapel +40m |               |               |               |               |               |

\* Thickness with backpanel, +40mm

C Receptor for programming cassette

Position of control

a

1246 mm