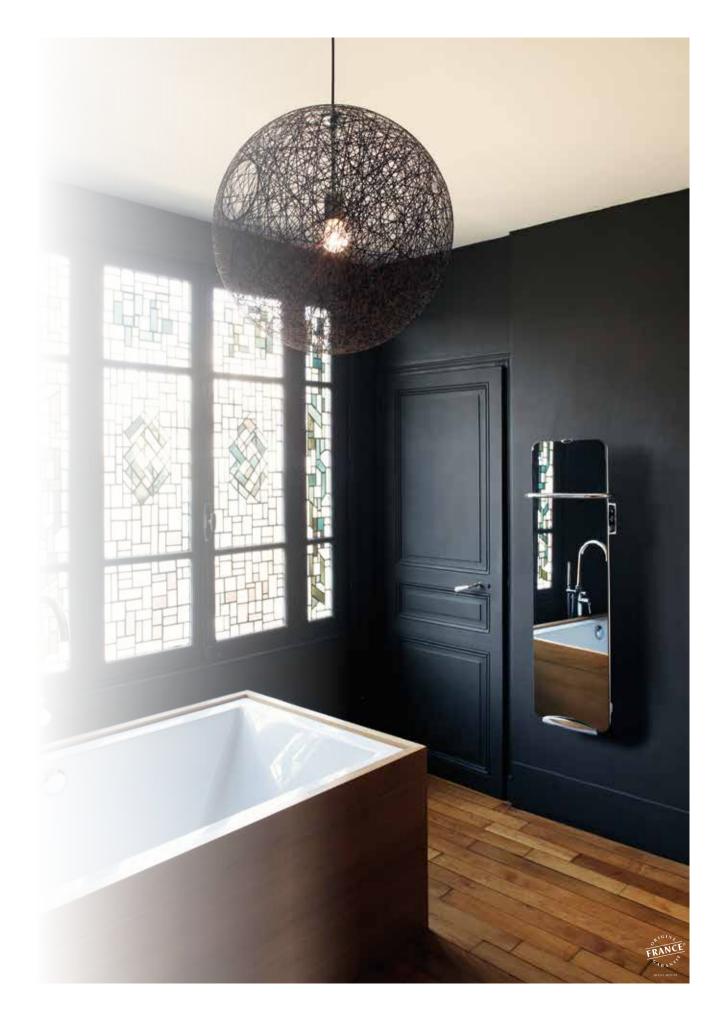

# Bathroom

Campa radiators for the bathroom meet the same technological requirements as previous ranges, with the capacity to accommodate large, medium or small spaces, limiting the minimum necessary space used in the room by offering a high level of comfort and energy savings.

**Their strengths:** design, refinement, intelligence, energy-efficient, programmable, compact to allow maximum space for the user, easy of use, and a permanent, perfect comfort.

#### 2015 Glass Collection

- Campaver Bains Ultime - Black - white - mirror-effect

# Bathroom

САМРА

The bathroom is a space in which it is essential to feel good. Choosing a radiator must then be thoughtout. It supposes a sleek design but also a size that is adapted to the available space.

## Campaver bains Ultime

#### Glass soft heat bathroom radiator with towel rails

Mirror-effect, white, our black, an inspired design, a technology synonymous with energy savings.

- On the left: Campaver bains Ultime, mirror effect

- On the right: Campaver Bathroom, white