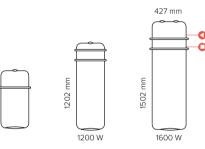

| CAMAPAVER BAINS ULTIME  |             | HORIZONTAL  |             |
|-------------------------|-------------|-------------|-------------|
| Output (W)              | 1000        | 1200        | 1600        |
| Radiant heat output (W) | 400         | 600         | 1000        |
| Fan booster output (W)  | 600         | 600         | 600         |
| Width (mm)              | 352         | 352         | 427         |
| Height (mm)             | 802         | 1202        | 1502        |
| Thickness (mm)*         | 113         | 113         | 113         |
| Weight (kg)             | 14,0        | 16,0        | 22,0        |
| Black •                 | XCVV10 SEPB | XCVV12 SEPB | XCVV16 SEPB |
| White $\circ$           | XCVV10 BCCB | XCVV12 BCCB | XCVV16 BCCB |
| Reflet o                | XCVV10 MIRE | XCVV12 MIRE | XCVV16 MIRE |

\* Thickness with backpanel, +45mm - with towel rails thickness 67mm + width 54mm

C Receptor for programming cassette

Position of control