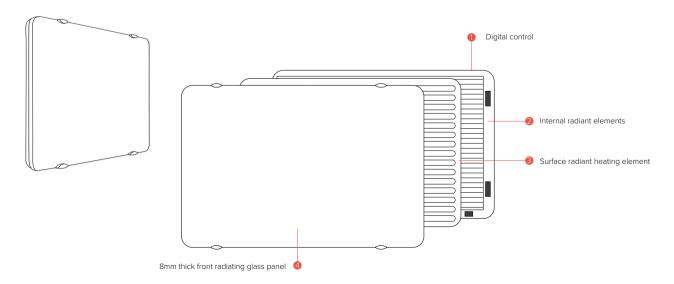

# Inside the Campaver Ultime

#### Glass panel, soft heat radiators

Unique with its radiant front surface offering an immediate and uniform sense of comfort, further coupled with an internal heating element, offering two sources of different and independent heating, thus delivering unsurpassed comfort and efficient heating

### Functions

- ► Temperature display
- Temperature setting
- Open-window Detection
- Child Lock

#### Information

- ► 2 colors
- ► 3 outputs
- ► 5 dimensions