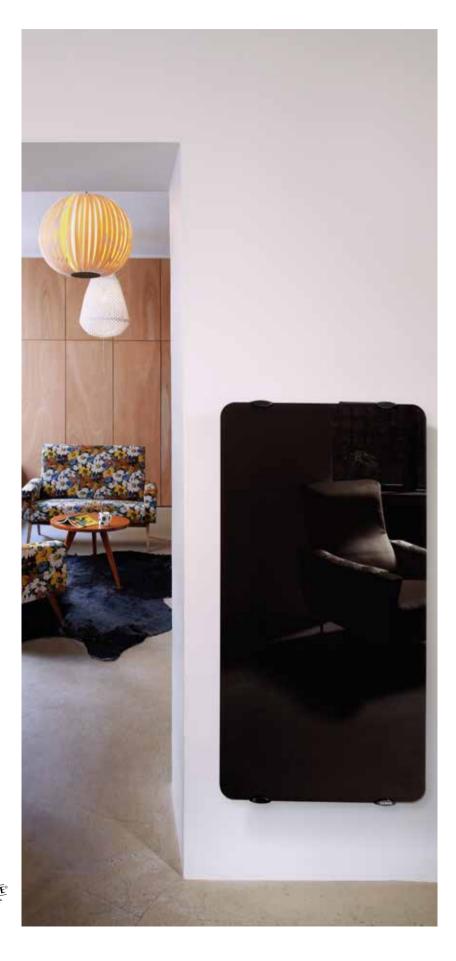

# Reception areas, hallways, bedrooms, living rooms...

Campa designs high-end radiators that are both technological and genuine design items.

Developed for the needs of professionals (reception areas, hallways, hotel rooms), but also for individuals (living rooms and bedrooms), they provide a guarantee of reliable and resilient technology with classic and contemporary design using glass, lava stone and steel.

Their strengths: elegance, design, performance, energy savings, intelligence, ease of use, availability in several shapes and colors.

#### 2015 Glass Collection

- Campaver Ultime medium horizontal & vertical (black white)
- Campaver Ultime narrow horizontal & vertical (black white)
- Campaver Ultime corner vertical (black white)

# Glass

Our glass panel radiators reveal a requirement that goes beyond the simple need for comfort. This material, so specific and complex to master, brings an intense and immediate visual pleasure.

The tempered glass resists shock, without affecting its elegance

### Campaver ultime

#### Glass panel, soft heat radiators

Unique with its radiant front surface offering an immediate and uniform sense of comfort, further coupled with an internal heating element, offering two sources of different and independent heating, thus delivering unsurpassed comfort and efficient heating

On the left: Campaver Ultime, vertical, white
On the right: Campaver Ultime, horizontal, black