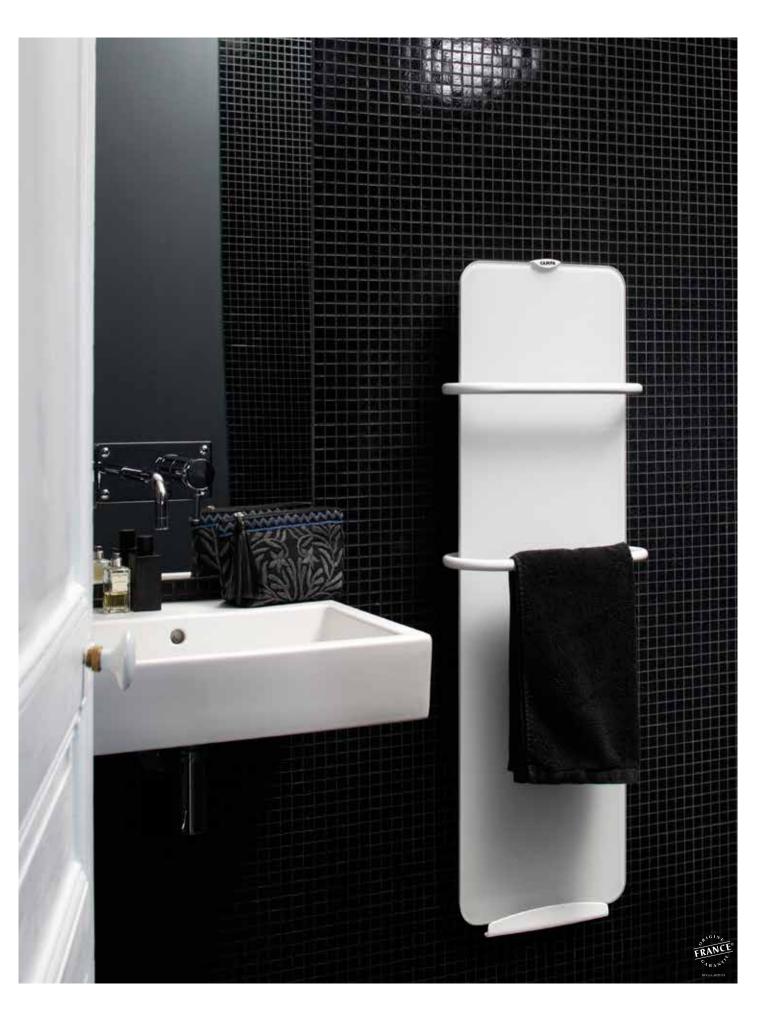

# Bathroom

Campa radiators for the bathroom meet the same technological requirements as previous ranges, with the capacity to accommodate large, medium or small spaces, limiting the minimum necessary space used in the room by offering a high level of comfort and energy savings.

**Their strengths:** design, refinement, intelligence, energy-efficient, programmable, compact to allow maximum space for the user, easy of use, and a permanent, perfect comfort.

#### 2015 Glass Collection

- Campaver Bains Ultime - Black - white - mirror-effect