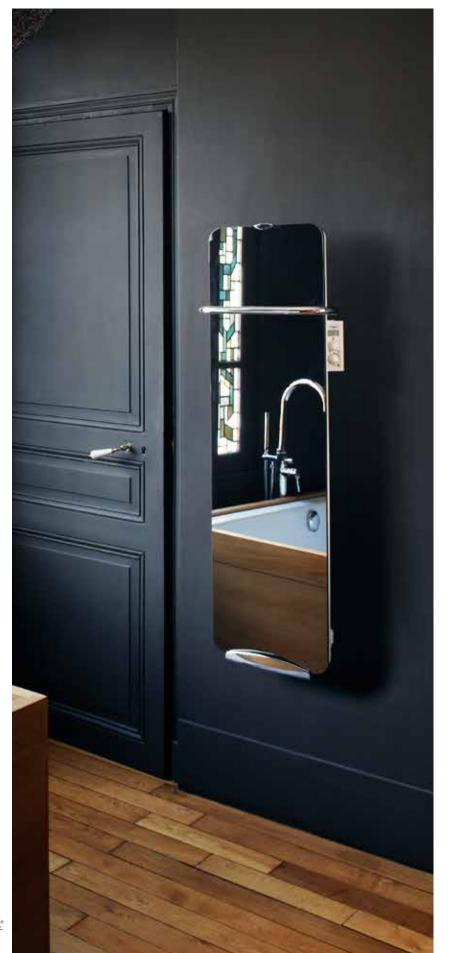

# Bathroom

САМРА

The bathroom is a space in which it is essential to feel good. Choosing a radiator must then be thoughtout. It supposes a sleek design but also a size that is adapted to the available space.

## Campaver bains Ultime

#### Glass soft heat bathroom radiator with towel rails

Mirror-effect, white, our black, an inspired design, a technology synonymous with energy savings.

- On the left: Campaver bains Ultime, mirror effect

- On the right: Campaver Bathroom, white

### Functions

- Temperature display
- Temperature setting
- Open-window Detection
- Child Lock
- Booster fan with timer

### Information

- ► 3 colors
- ► 3 outputs