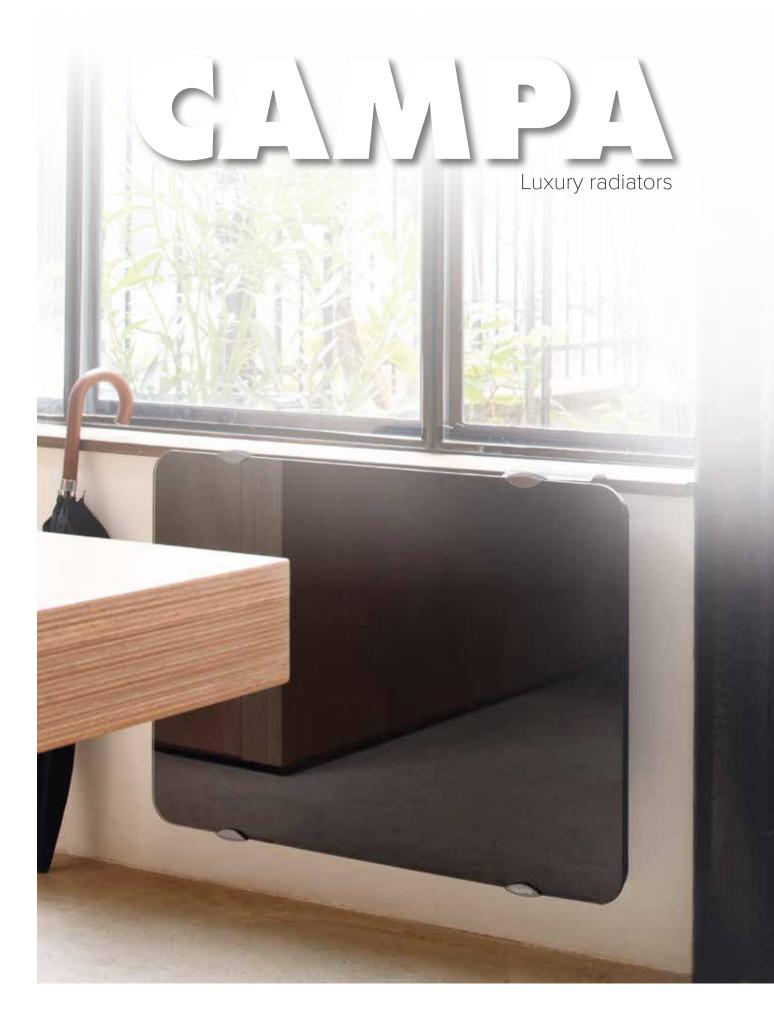

# Glass

Our glass panel radiators reveal a requirement that goes beyond the simple need for comfort. This material, so specific and complex to master, brings an intense and immediate visual pleasure.

The tempered glass resists shock, without affecting its elegance

### Campaver ultime

#### Glass panel, soft heat radiators

Unique with its radiant front surface offering an immediate and uniform sense of comfort, further coupled with an internal heating element, offering two sources of different and independent heating, thus delivering unsurpassed comfort and efficient heating