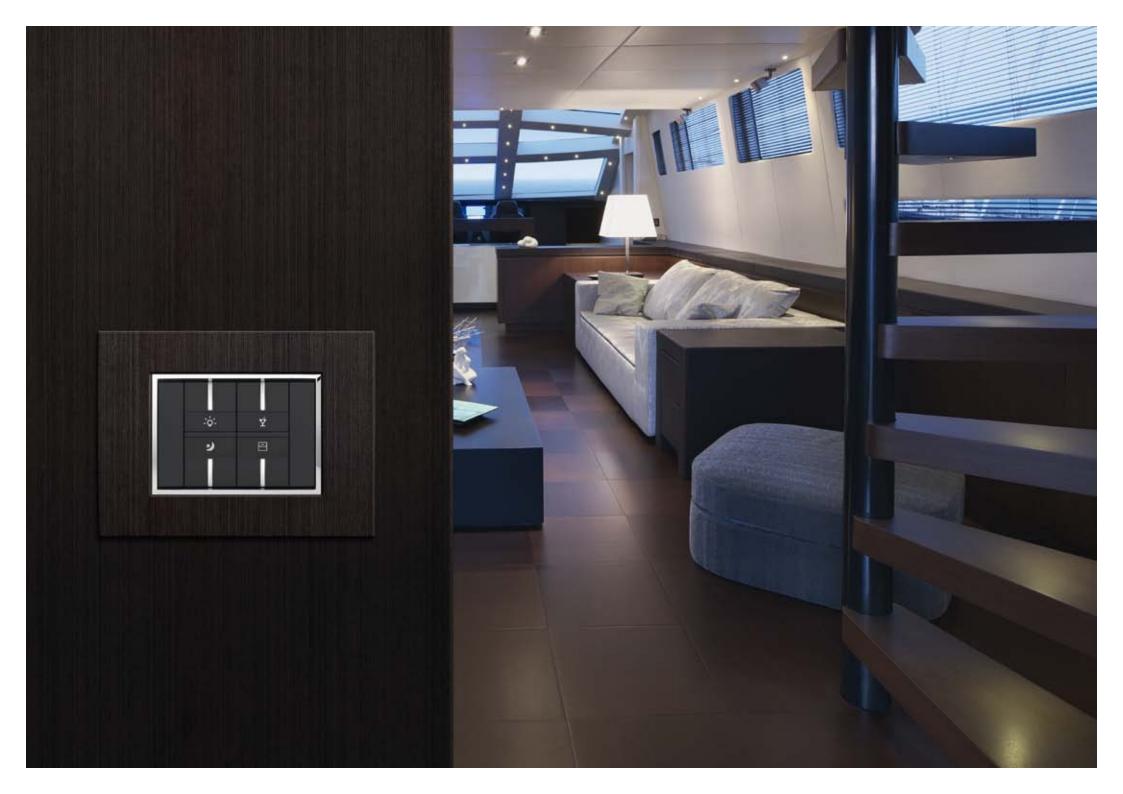

Is it turning on/off a switch a customary action? Now it becames a pleasant habit.

#### Pleasure for your eyes.

Thanks to the LED technology, the controls are clearly visible and are illuminated for instant identification. When lit, the LED creates a fade effect that fits harmoniously to the design of the plate. When turned off, the illuminated area is completely invisible. Even with its minimal design, Mylos always knows how to get noticed.