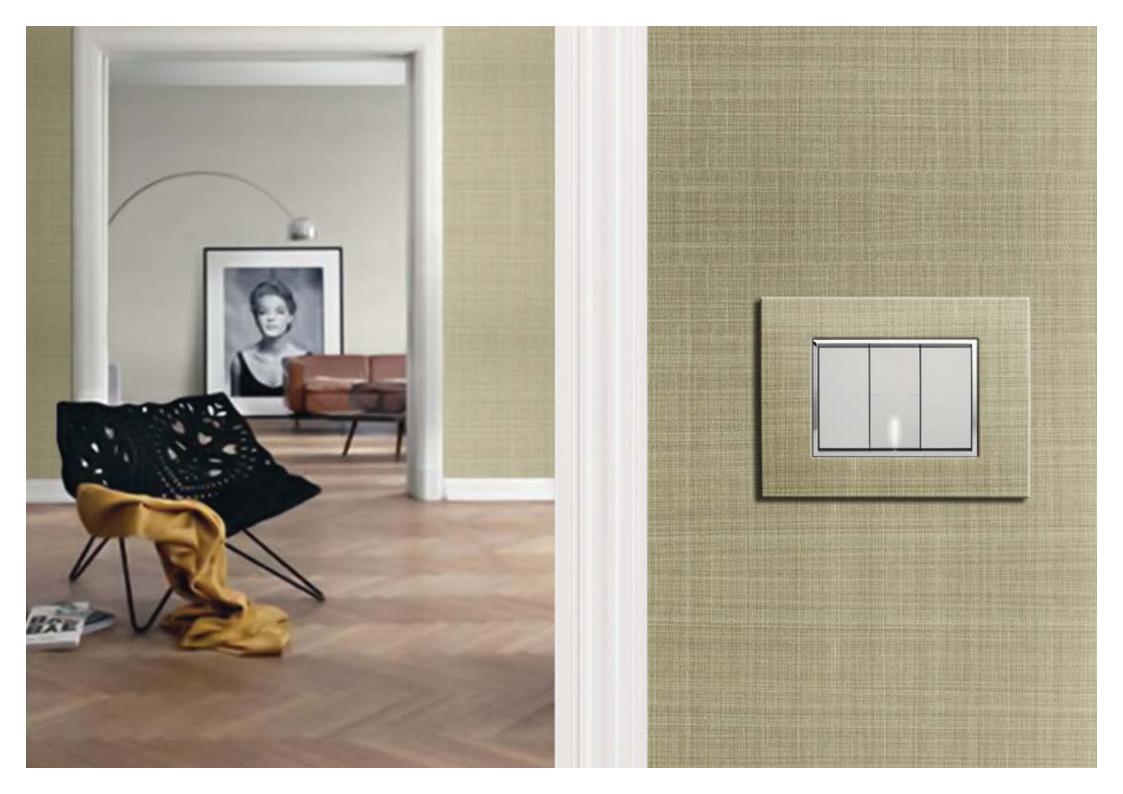

Four lines of ultra-compact plates, built with the finest materials, pleasant to the touch, fascinating

to the sight, thin and aesthetically coordinated with each inner component. A home automation system that offers you maximum comfort, based on technologies that allow maximum modularity.

#### Rectangular and rounded shapes.

Mylos is available in two shapes, "square" and "round", to choose from according to your needs.

- The square plate features clean and minimalist lines, ideal for any room.
- The round plate is more protagonist and less technical, fits to the most sophisticated interiors.

#### Chrome frame.

Both shapes have a chrome internal frame adherent to the profile, which enriches and gives elegance, without interrupting the geometry.

#### The design is subtle.

The very small thickness of the edge, the enveloping surface and commands perfectly inserted in the profile, allow the flush-mounting installation, increasing the integration with the wall.