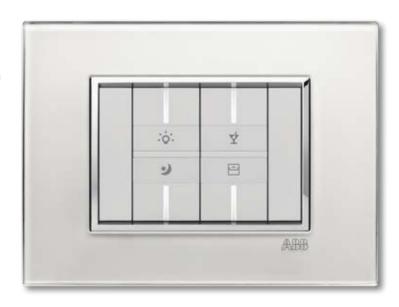

#### Rectangular and rounded shapes.

Mylos is available in two shapes, "square" and "round", to choose from according to your needs.

- The square plate features clean and minimalist lines, ideal for any room.
- The round plate is more protagonist and less technical, fits to the most sophisticated interiors.

#### Chrome frame.

Both shapes have a chrome internal frame adherent to the profile, which enriches and gives elegance, without interrupting the geometry.

#### Pleasure for your eyes.

Thanks to the LED technology, the controls are clearly visible and are illuminated for instant identification. When lit, the LED creates a fade effect that fits harmoniously to the design of the plate. When turned off, the illuminated area is completely invisible. Even with its minimal design, Mylos always knows how to get noticed.