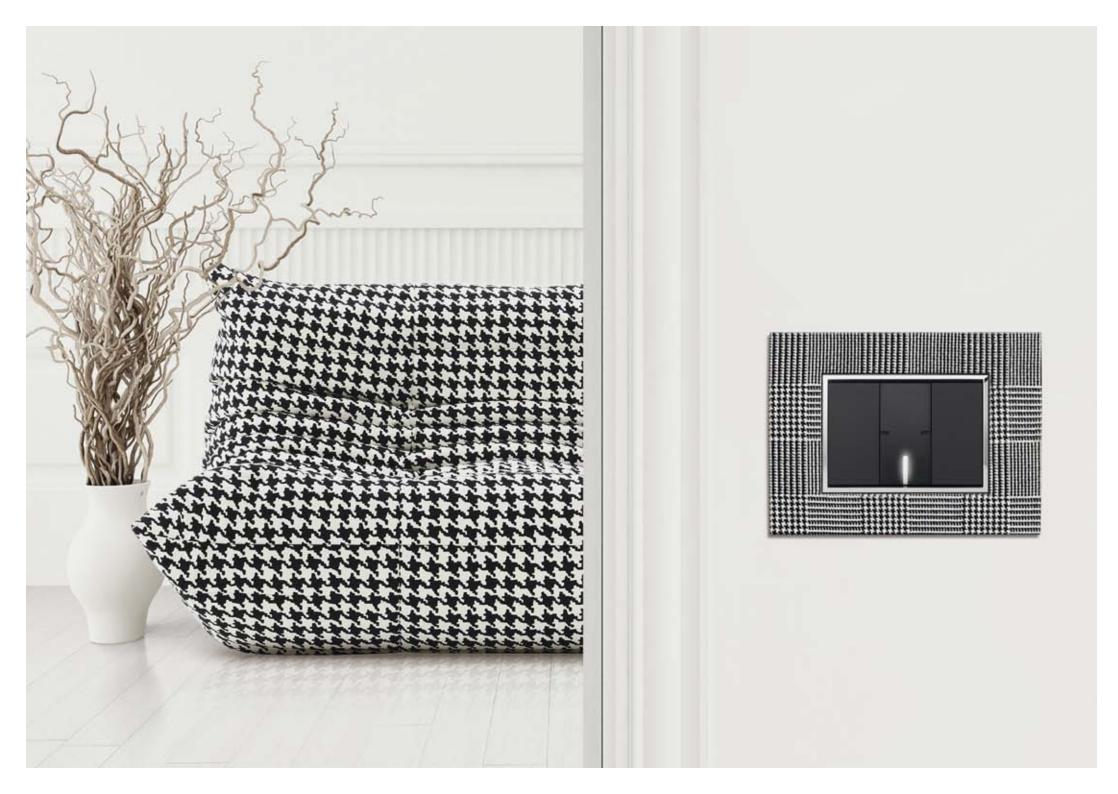

#### Rectangular and rounded shapes.

Mylos is available in two shapes, "square" and "round", to choose from according to your needs.

- The square plate features clean and minimalist lines, ideal for any room.
- The round plate is more protagonist and less technical, fits to the most sophisticated interiors.

#### Chrome frame.

Both shapes have a chrome internal frame adherent to the profile, which enriches and gives elegance, without interrupting the geometry.

#### The design is subtle.

The very small thickness of the edge, the enveloping surface and commands perfectly inserted in the profile, allow the flush-mounting installation, increasing the integration with the wall.

#### Velvet effect at your single touch.

Mylos switches feature a soft-touch finish. An innovation that gives a pleasant sensory experience. The special paint resists to chemicals and wear and tear over time, letting you enjoy the nice tactile sensation, every day like the first one.

#### Pleasure for your eyes.

Thanks to the LED technology, the controls are clearly visible and are illuminated for instant identification. When lit, the LED creates a fade effect that fits harmoniously to the design of the plate. When turned off, the illuminated area is completely invisible. Even with its minimal design, Mylos always knows how to get noticed.