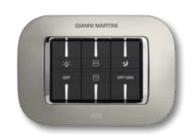

Advanced technology and a host of commands and functions that can be executed with ease, because the simplicity and intuitiveness of use are always the top priorities. In fact, each function is marked by a colour according to an extremely simple logic:

- yellow, symbol of the sun, for the management of lights
- blue, symbol of the sky, for the management of shutters
- orange, symbol of the heat, for the management of air conditioning
- magenta, symbol of awareness of life, for the management of comfort scenarios.