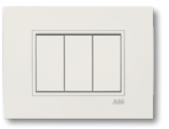

#### Rectangular and rounded shapes.

Mylos is available in two shapes, "square" and "round", to choose from according to your needs.

- The square plate features clean and minimalist lines, ideal for any room.
- The round plate is more protagonist and less technical, fits to the most sophisticated interiors.

#### Chrome frame.

Both shapes have a chrome internal frame adherent to the profile, which enriches and gives elegance, without interrupting the geometry.

#### The design is subtle.

The very small thickness of the edge, the enveloping surface and commands perfectly inserted in the profile, allow the flush-mounting installation, increasing the integration with the wall.