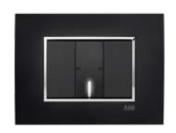

### Mylos Velvet

graphite

black

anthracite

white

white white

#### The invisibility.

If you desire a minimalist interior architecture, Mylos responds with the white white model. The finish takes a candid white total look, integrating perfectly into a completely white wall, and almost disappearing.

But when you slide your finger, here it reappears in the form of a silky feeling. Mylos knows how to get noticed even when it is almost invisible.