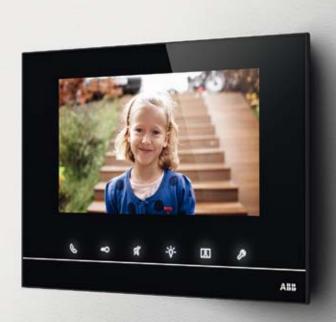

From the touch panel you can individually control lighting, air conditioning and security system. Or you can create temperature and lighting scenarios for every daily event. For example, waking up in the morning: with a single command you can set the ideal light, raise the blinds, adjust the room temperature: higher in the bathroom for a shower, and turn off the alarm. Simply tip the control panel and your home comes to life at the touch of your fingers, with an intuitive and easy graphical interface.

#### Mylos, always with you.

Even when you're out, Mylos communicates with you: you can receive alerts and calls or send commands easily from your mobile phone and have everything under control.