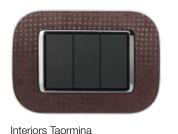

## Mylos Ultra. A touch of personality.

Each Mylos Ultra plate by Alcantara® has its own recognizable identity, capable of giving personality and innovation to every interior. A personality to touch. The *Iron* family with its white to gray to brown palette is particularly suitable for discreet luxury rooms. The *Florence* series prefers most refined patterns that emphasize detailed interiors. *Milan* and *Taormina* recall "haute couture" nuances, ideal for sophisticated and up-to-date settings.