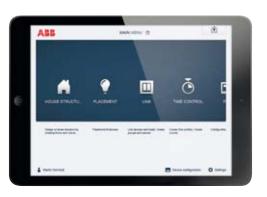

### Mylos free@home Making home automation easier then ever.

Small energies coordinated with each other generate a big energy. Mylos is based on a team spirit: every element performs its function with the common goal of integration, speaking one language: the one of aesthetic and functional beauty.

From the touch panel you can individually control lighting, air conditioning and security system. Or you can create temperature and lighting scenarios for every daily event. For example, waking up in the morning: with a single command you can set the ideal light, raise the blinds, adjust the room temperature: higher in the bathroom for a shower, and turn off the alarm. Simply tip the control panel and your home comes to life at the touch of your fingers, with an intuitive and easy graphical interface.