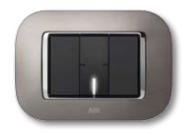

#### Rectangular and rounded shapes.

Mylos is available in two shapes, "square" and "round", to choose from according to your needs.

- The square plate features clean and minimalist lines, ideal for any room.
- The round plate is more protagonist and less technical, fits to the most sophisticated interiors.

#### Chrome frame.

Both shapes have a chrome internal frame adherent to the profile, which enriches and gives elegance, without interrupting the geometry.

#### The design is subtle.

The very small thickness of the edge, the enveloping surface and commands perfectly inserted in the profile, allow the flush-mounting installation, increasing the integration with the wall.

#### Velvet effect at your single touch.

Mylos switches feature a soft-touch finish. An innovation that gives a pleasant sensory experience. The special paint resists to chemicals and wear and tear over time, letting you enjoy the nice tactile sensation, every day like the first one.

#### Pleasure for your eyes.

Thanks to the LED technology, the controls are clearly visible and are illuminated for instant identification. When lit, the LED creates a fade effect that fits harmoniously to the design of the plate. When turned off, the illuminated area is completely invisible. Even with its minimal design, Mylos always knows how to get noticed.