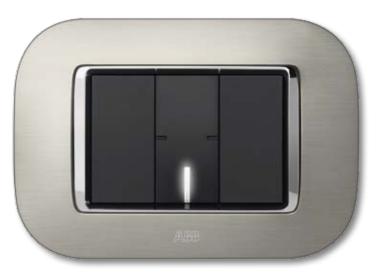

#### Metal finishes.

The most prestigious, the most elegant, the most resistant. The metal is the material that evokes feelings of refinement and quality, emphasizing the qualities of linearity in shades ranging from silver to gold, aluminum, titanium and chrome. With natural satin, brushed or polished finishe.