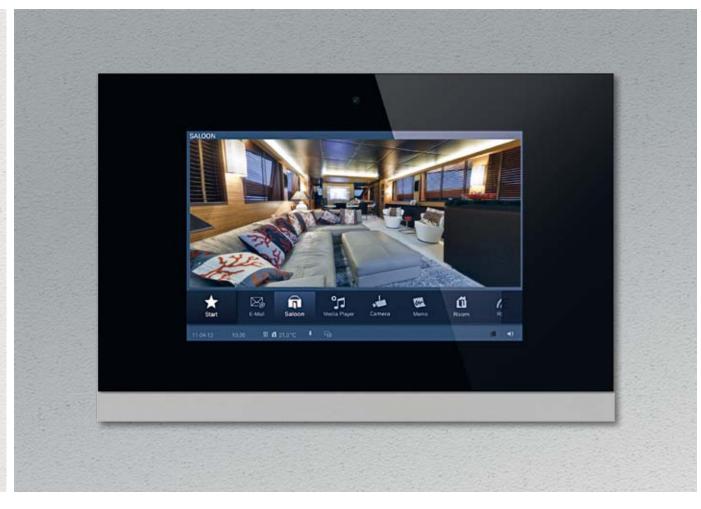

# Mylos KNX, beyond all expectations.

Safety, comfort, emotion. The ComfortTouch® and priOn® touch panels are not only the control units of our high-tech environments. They give something extra. A state-of-the-art design, a customization down to the smallest detail, the freedom of multimedia communication and intuitive controls. If you want, call it "emotion".

#### The Home Automation becomes big.

ComfortTouch® and priOn® control units are able to offer a complete and continuous view of all technological systems inside the home and provide many services in any room: from automation functions (lighting control, temperature control, motorization of blinds and shutters, programming and activation of scenarios), to the security, telephony and intercom functions, up to the broadcast of music and video, and much, much more.

#### ComfortTouch®.

It has a large and bright 10", 16:9-format colour display. The frame is available in black or white glass and the base unit features chrome or aluminum design, combinable with each other to integrate with Mylos finishes, especially Metal, Crystal and Lucent lines.