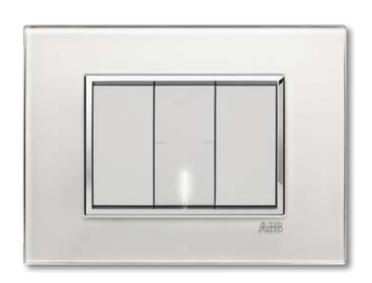

#### Crystal finishes.

Glass is unparalleled in terms of luxury. It can be elegant and simple at the same time, it has great qualities of shape and substance purity.

The two finishes, satin white and satin black, are suited for the most sought after interiors, giving a refined, never excessive style.

#### Velvet finishes.

The technology applied to the polymer generates the innovative velvet finish. The Velvet series offers a soft tactile effect for an unprecedented multisensory elegance. The white white finish stands out among the others, integrating plate, frame and buttons in one single chromatism. An absolutely minimalist design that "disappears" on the wall.