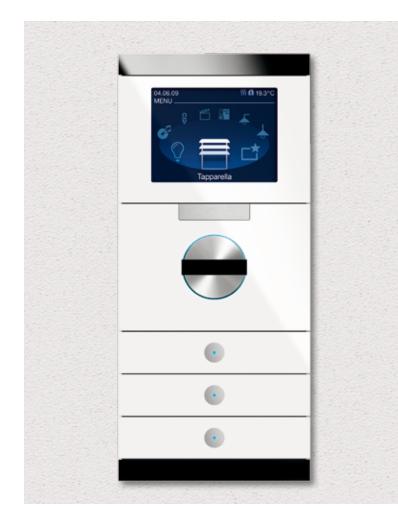

# Mylos KNX, beyond all expectations.

Safety, comfort, emotion. The ComfortTouch® and priOn® touch panels are not only the control units of our high-tech environments. They give something extra. A state-of-the-art design, a customization down to the smallest detail, the freedom of multimedia communication and intuitive controls. If you want, call it "emotion".

#### The Home Automation becomes big.

ComfortTouch® and priOn® control units are able to offer a complete and continuous view of all technological systems inside the home and provide many services in any room: from automation functions (lighting control, temperature control, motorization of blinds and shutters, programming and activation of scenarios), to the security, telephony and intercom functions, up to the broadcast of music and video, and much, much more.

Advanced technology and a host of commands and functions that can be executed with ease, because the simplicity and intuitiveness of use are always the top priorities. In fact, each function is marked by a colour according to an extremely simple logic:

- yellow, symbol of the sun, for the management of lights
- blue, symbol of the sky, for the management of shutters
- orange, symbol of the heat, for the management of air conditioning
- magenta, symbol of awareness of life, for the management of comfort scenarios.

#### PriOn®.

It develops vertically and is equipped with a 3.5" TFT LCD display. It boasts fine materials, like glass in white and black colours, white alabaster and polished steel. The end strips are made of steel or black glass, combinable to integrate with the home and Mylos finishes, especially the Velvet, Metal and Crystal finish series.