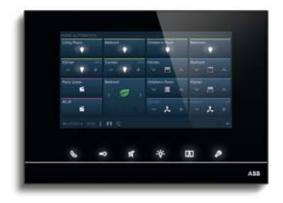

# Mylos KNX, beyond all expectations.

Safety, comfort, emotion. The ComfortTouch® and priOn® touch panels are not only the control units of our high-tech environments. They give something extra. A state-of-the-art design, a customization down to the smallest detail, the freedom of multimedia communication and intuitive controls. If you want, call it "emotion".

#### The Home Automation becomes big.

ComfortTouch® and priOn® control units are able to offer a complete and continuous view of all technological systems inside the home and provide many services in any room: from automation functions (lighting control, temperature control, motorization of blinds and shutters, programming and activation of scenarios), to the security, telephony and intercom functions, up to the broadcast of music and video, and much, much more.

Advanced technology and a host of commands and functions that can be executed with ease, because the simplicity and intuitiveness of use are always the top priorities. In fact, each function is marked by a colour according to an extremely simple logic:

- yellow, symbol of the sun, for the management of lights
- blue, symbol of the sky, for the management of shutters
- orange, symbol of the heat, for the management of air conditioning
- magenta, symbol of awareness of life, for the management of comfort scenarios.