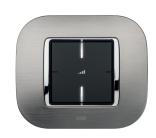

#### Rectangular and rounded shapes.

Mylos is available in two shapes, "square" and "round", to choose from according to your needs.

- The square plate features clean and minimalist lines, ideal for any room.
- The round plate is more protagonist and less technical, fits to the most sophisticated interiors.

#### Chrome frame.

Both shapes have a chrome internal frame adherent to the profile, which enriches and gives elegance, without interrupting the geometry.

#### The design is subtle.

The very small thickness of the edge, the enveloping surface and commands perfectly inserted in the profile, allow the flush-mounting installation, increasing the integration with the wall.

#### Velvet effect at your single touch.

Mylos switches feature a soft-touch finish. An innovation that gives a pleasant sensory experience. The special paint resists to chemicals and wear and tear over time, letting you enjoy the nice tactile sensation, every day like the first one.

#### Pleasure for your eyes.

Thanks to the LED technology, the controls are clearly visible and are illuminated for instant identification. When lit, the LED creates a fade effect that fits harmoniously to the design of the plate. When turned off, the illuminated area is completely invisible. Even with its minimal design, Mylos always knows how to get noticed.