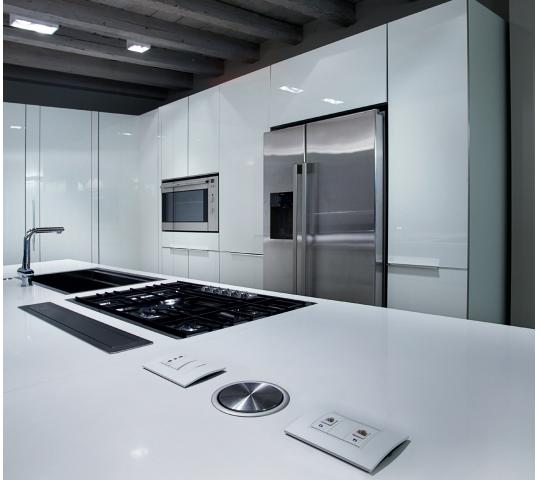

### Mylos free@home Making home automation easier then ever.

Small energies coordinated with each other generate a big energy. Mylos is based on a team spirit: every element performs its function with the common goal of integration, speaking one language: the one of aesthetic and functional beauty.

From the touch panel you can individually control lighting, air conditioning and security system. Or you can create temperature and lighting scenarios for every daily event. For example, waking up in the morning: with a single command you can set the ideal light, raise the blinds, adjust the room temperature: higher in the bathroom for a shower, and turn off the alarm. Simply tip the control panel and your home comes to life at the touch of your fingers, with an intuitive and easy graphical interface.

#### Mylos, always with you.

Even when you're out, Mylos communicates with you: you can receive alerts and calls or send commands easily from your mobile phone and have everything under control.